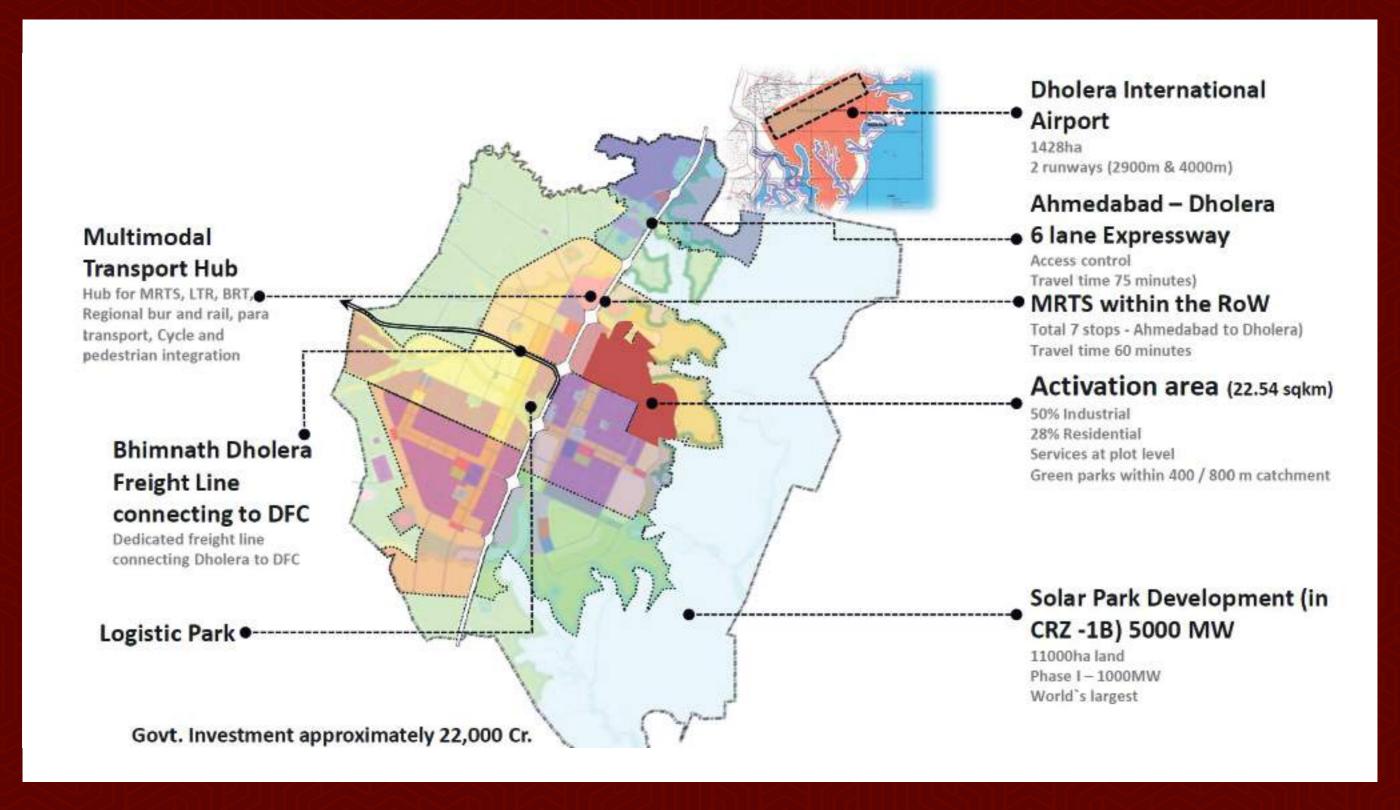

### DHOLERA SMART CITY INVESTMENT OF INFRASTRUCTURE ENVIROMENT

What makes dholera smart city a best investment destination across the india

India's 2nd Largest International Airport

6 Lane Express Way Ahm To Dholera

Dmic Delhi Mumbai Industrial Corridor

Global Business HUB (center)

Metro Rail From Ahm To Dholera

Worlds Largest 5000mw Solar Park

Self Sustained Ecosystem Environment

India's Largest Greenfield Smart City In 920 Sq Km