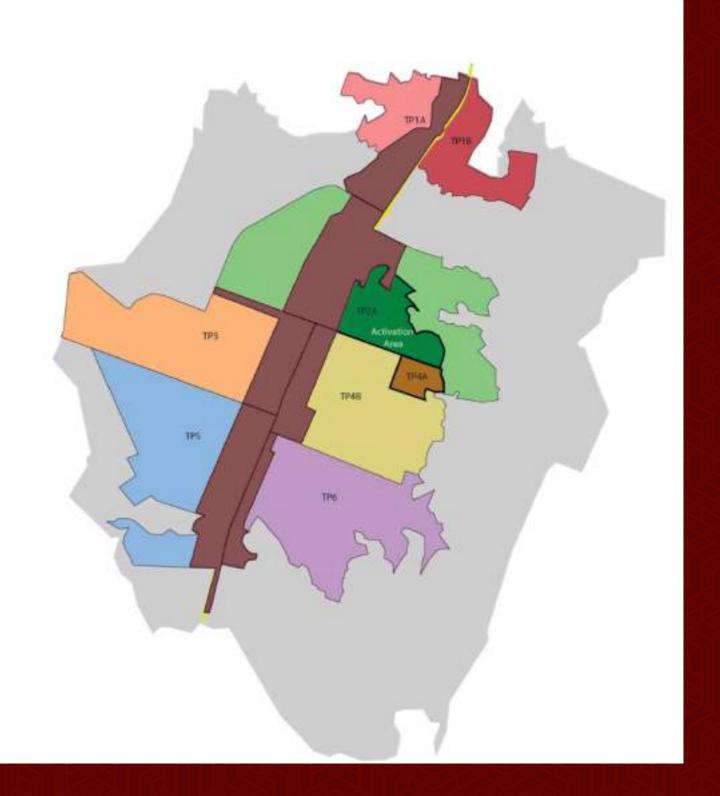

## Development Phasing

**Activation Area** 

22.54<sub>sqkm</sub>

Linear Development

137<sub>sqkm</sub>

Remaining area

263<sub>sqkm</sub>

| SR.<br>NO            | Minimum<br>Road Row<br>(metres) | Min. Plot<br>SIZE | Maximum<br>Far | Maximum<br>Ground<br>Coverage As<br>Percent Of Plot<br>Area | maximum<br>Building<br>Height | Minimum<br>Setbacks<br>(Front-<br>Rear-Both<br>Sides) | Permitted Use Premises                                                                                                                                                                                                                                                                                                                                                                                                                                                                                                                   | Conditional Use Subject to<br>Special Permit From Dsirda                                                                                                                                                                                                                                                                                                                                                                                                                                                                                                                                                                                                                                                                                                                                                                                                                                                                                                                                                                                                                                                                                                                                              |
|----------------------|---------------------------------|-------------------|----------------|-------------------------------------------------------------|-------------------------------|-------------------------------------------------------|------------------------------------------------------------------------------------------------------------------------------------------------------------------------------------------------------------------------------------------------------------------------------------------------------------------------------------------------------------------------------------------------------------------------------------------------------------------------------------------------------------------------------------------|-------------------------------------------------------------------------------------------------------------------------------------------------------------------------------------------------------------------------------------------------------------------------------------------------------------------------------------------------------------------------------------------------------------------------------------------------------------------------------------------------------------------------------------------------------------------------------------------------------------------------------------------------------------------------------------------------------------------------------------------------------------------------------------------------------------------------------------------------------------------------------------------------------------------------------------------------------------------------------------------------------------------------------------------------------------------------------------------------------------------------------------------------------------------------------------------------------|
| HIGH ACCESS CORRIDOR |                                 |                   |                |                                                             |                               |                                                       |                                                                                                                                                                                                                                                                                                                                                                                                                                                                                                                                          |                                                                                                                                                                                                                                                                                                                                                                                                                                                                                                                                                                                                                                                                                                                                                                                                                                                                                                                                                                                                                                                                                                                                                                                                       |
|                      | 55m &<br>Above                  | 5000<br>sqm**     | 5              | 0-10%                                                       | 150m                          | 10m-8m-6m-<br>6m                                      | thereof;Serviced apartments;Dormitories/ Worker Housing; Dharamshala;Cinema Hall, Mall, Petrol Pump, Auto Service Station, Light Industrial Workshop with area less than 50 sqm; Hospital C and D, Budget and 3 Star Hotel, Junior, Senior and Professional Colleges;Multi-level Parking;Dispensary, Maternity home/Nursing Home, Diagnostic/Radiology Centre/Blood Bank, Place of Worship larger than 1000sqm; Commercial Centre; Public Facility/ Infrastructure/Utility Buildings; Hostels for working professionals;Restaurants,Food | <ul> <li>The following uses may be permitted subject to approval of a special permit on a case-by-case basis:</li> <li>Cemeteries/ Burial Ground</li> <li>Broadcasting towers and line-of- site relay devices for telephonic, radio or television communications</li> <li>The following uses and structures shall be permitted as ancillary uses to the main use of the building provided their name, location and size (if applicable) is indicated in the site plan submitted for approval.</li> <li>Part of a residence may be permitted for use as professional office for advocates, chartered accountants, architects, doctors, engineers or the like, or as a small scale home based workshop subject to the following conditions:</li> <li>It is not located in a multi-storey apartment;</li> <li>The number of employees do not exceed 10;</li> <li>It does not involve installation and use of heavy machinery, and does not create noise, vibration, fume or dust;</li> <li>Separate means of access and a designated parking area for staff and visitors is provided and marked on the site plan submitted for approval.</li> <li>Devices for generation of non- conventional</li> </ul> |
|                      |                                 |                   | 4              | Above<br>10-20%                                             | 126m                          | 9m-7m-6m-<br>6m                                       |                                                                                                                                                                                                                                                                                                                                                                                                                                                                                                                                          |                                                                                                                                                                                                                                                                                                                                                                                                                                                                                                                                                                                                                                                                                                                                                                                                                                                                                                                                                                                                                                                                                                                                                                                                       |
|                      |                                 |                   | 3              | Above<br>20-30%                                             | 32m                           | 8m-6m-6m-<br>6m                                       |                                                                                                                                                                                                                                                                                                                                                                                                                                                                                                                                          |                                                                                                                                                                                                                                                                                                                                                                                                                                                                                                                                                                                                                                                                                                                                                                                                                                                                                                                                                                                                                                                                                                                                                                                                       |
| 2                    | 25m &<br>Below 55               | 1500 sqm          | 2.5            | 40%                                                         | 20m                           | 8m-6m-6m-<br>6m                                       |                                                                                                                                                                                                                                                                                                                                                                                                                                                                                                                                          |                                                                                                                                                                                                                                                                                                                                                                                                                                                                                                                                                                                                                                                                                                                                                                                                                                                                                                                                                                                                                                                                                                                                                                                                       |
| 3                    | Below 25m                       | 1500 sqm          | 2              | 40%                                                         | 16m                           | 8m-6m-6m-<br>6m                                       |                                                                                                                                                                                                                                                                                                                                                                                                                                                                                                                                          |                                                                                                                                                                                                                                                                                                                                                                                                                                                                                                                                                                                                                                                                                                                                                                                                                                                                                                                                                                                                                                                                                                                                                                                                       |