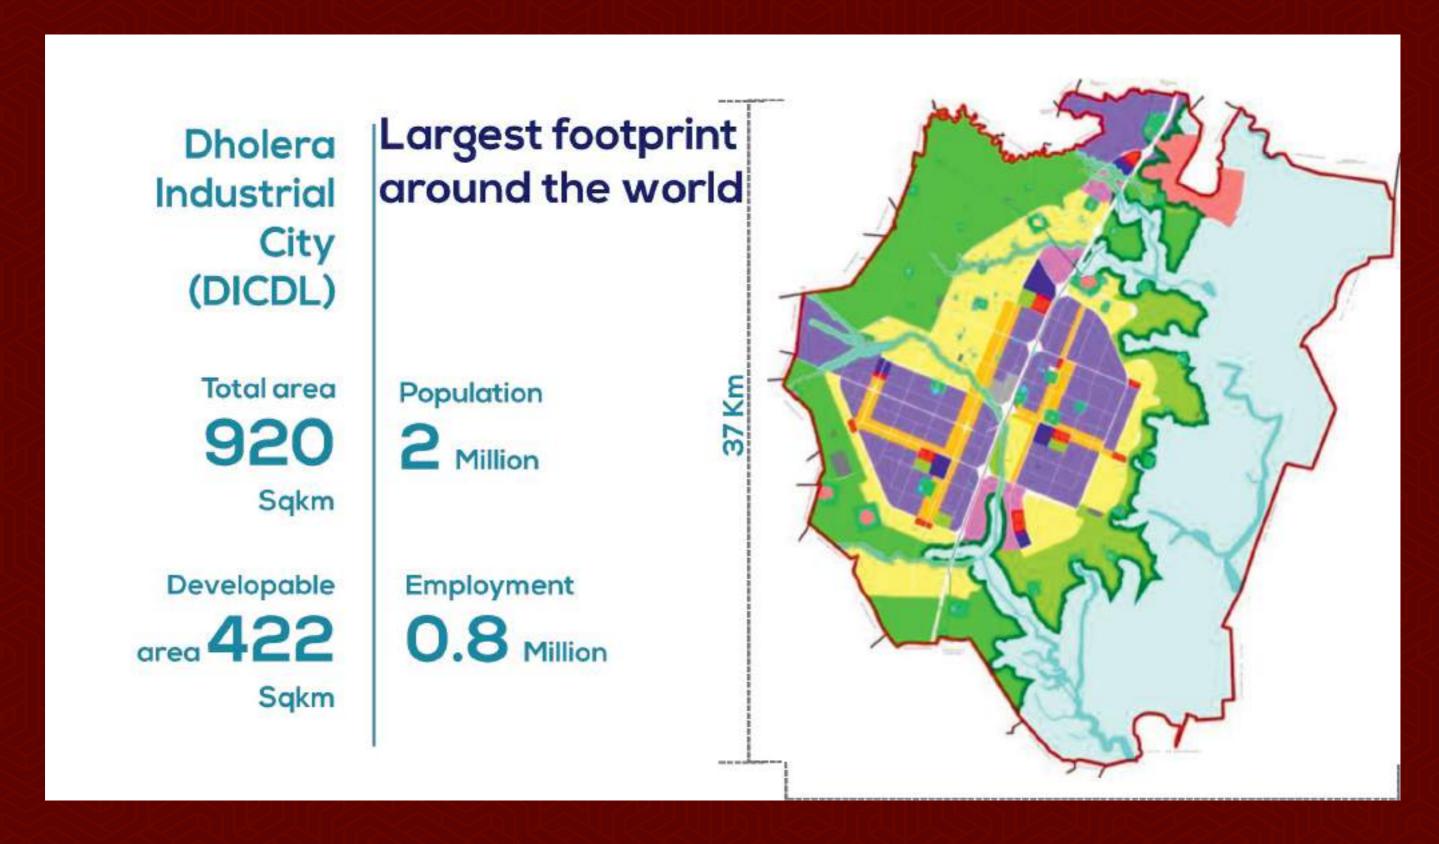

## Development Phasing

**Activation Area** 

22.54<sub>sqkm</sub>

Linear Development

137<sub>sqkm</sub>

Remaining area

263<sub>sqkm</sub>

| SR.<br>NO            | Minimum<br>Road Row<br>(metres) | Min. Plot<br>SIZE | Maximum<br>Far | Maximum<br>Ground<br>Coverage As<br>Percent Of Plot<br>Area | maximum<br>Building<br>Height | Minimum<br>Setbacks<br>(Front-<br>Rear-Both<br>Sides) | Permitted Use Premises                                                                                                                                                                                                                                                                                                                                                                                                                                                                                                                   | Conditional Use Subject to<br>Special Permit From Dsirda                                                                                                                                                                                                                                                                                                                                                                                                                                                                                                                                                                                                                                                                                                                                                                                                                                                                                                                                                                                                                                                                                                                                              |
|----------------------|---------------------------------|-------------------|----------------|-------------------------------------------------------------|-------------------------------|-------------------------------------------------------|------------------------------------------------------------------------------------------------------------------------------------------------------------------------------------------------------------------------------------------------------------------------------------------------------------------------------------------------------------------------------------------------------------------------------------------------------------------------------------------------------------------------------------------|-------------------------------------------------------------------------------------------------------------------------------------------------------------------------------------------------------------------------------------------------------------------------------------------------------------------------------------------------------------------------------------------------------------------------------------------------------------------------------------------------------------------------------------------------------------------------------------------------------------------------------------------------------------------------------------------------------------------------------------------------------------------------------------------------------------------------------------------------------------------------------------------------------------------------------------------------------------------------------------------------------------------------------------------------------------------------------------------------------------------------------------------------------------------------------------------------------|
| HIGH ACCESS CORRIDOR |                                 |                   |                |                                                             |                               |                                                       |                                                                                                                                                                                                                                                                                                                                                                                                                                                                                                                                          |                                                                                                                                                                                                                                                                                                                                                                                                                                                                                                                                                                                                                                                                                                                                                                                                                                                                                                                                                                                                                                                                                                                                                                                                       |
|                      | 55m &<br>Above                  | 5000<br>sqm**     | 5              | 0-10%                                                       | 150m                          | 10m-8m-6m-<br>6m                                      | thereof;Serviced apartments;Dormitories/ Worker Housing; Dharamshala;Cinema Hall, Mall, Petrol Pump, Auto Service Station, Light Industrial Workshop with area less than 50 sqm; Hospital C and D, Budget and 3 Star Hotel, Junior, Senior and Professional Colleges;Multi-level Parking;Dispensary, Maternity home/Nursing Home, Diagnostic/Radiology Centre/Blood Bank, Place of Worship larger than 1000sqm; Commercial Centre; Public Facility/ Infrastructure/Utility Buildings; Hostels for working professionals;Restaurants,Food | <ul> <li>The following uses may be permitted subject to approval of a special permit on a case-by-case basis:</li> <li>Cemeteries/ Burial Ground</li> <li>Broadcasting towers and line-of- site relay devices for telephonic, radio or television communications</li> <li>The following uses and structures shall be permitted as ancillary uses to the main use of the building provided their name, location and size (if applicable) is indicated in the site plan submitted for approval.</li> <li>Part of a residence may be permitted for use as professional office for advocates, chartered accountants, architects, doctors, engineers or the like, or as a small scale home based workshop subject to the following conditions:</li> <li>It is not located in a multi-storey apartment;</li> <li>The number of employees do not exceed 10;</li> <li>It does not involve installation and use of heavy machinery, and does not create noise, vibration, fume or dust;</li> <li>Separate means of access and a designated parking area for staff and visitors is provided and marked on the site plan submitted for approval.</li> <li>Devices for generation of non- conventional</li> </ul> |
|                      |                                 |                   | 4              | Above<br>10-20%                                             | 126m                          | 9m-7m-6m-<br>6m                                       |                                                                                                                                                                                                                                                                                                                                                                                                                                                                                                                                          |                                                                                                                                                                                                                                                                                                                                                                                                                                                                                                                                                                                                                                                                                                                                                                                                                                                                                                                                                                                                                                                                                                                                                                                                       |
|                      |                                 |                   | 3              | Above<br>20-30%                                             | 32m                           | 8m-6m-6m-<br>6m                                       |                                                                                                                                                                                                                                                                                                                                                                                                                                                                                                                                          |                                                                                                                                                                                                                                                                                                                                                                                                                                                                                                                                                                                                                                                                                                                                                                                                                                                                                                                                                                                                                                                                                                                                                                                                       |
| 2                    | 25m &<br>Below 55               | 1500 sqm          | 2.5            | 40%                                                         | 20m                           | 8m-6m-6m-<br>6m                                       |                                                                                                                                                                                                                                                                                                                                                                                                                                                                                                                                          |                                                                                                                                                                                                                                                                                                                                                                                                                                                                                                                                                                                                                                                                                                                                                                                                                                                                                                                                                                                                                                                                                                                                                                                                       |
| 3                    | Below 25m                       | 1500 sqm          | 2              | 40%                                                         | 16m                           | 8m-6m-6m-<br>6m                                       |                                                                                                                                                                                                                                                                                                                                                                                                                                                                                                                                          |                                                                                                                                                                                                                                                                                                                                                                                                                                                                                                                                                                                                                                                                                                                                                                                                                                                                                                                                                                                                                                                                                                                                                                                                       |