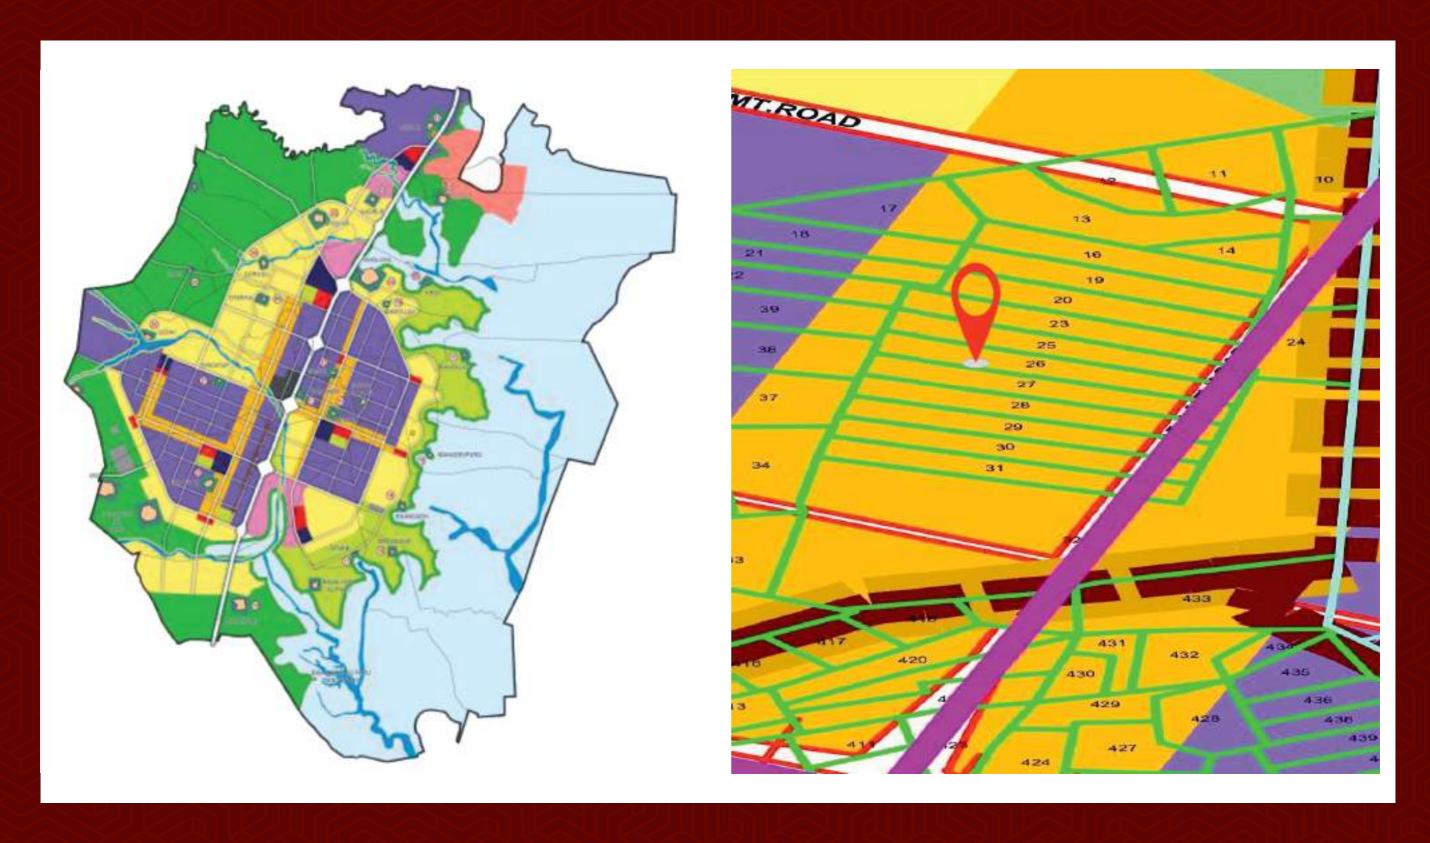

# DHOLERA

CHEEMA BUILDER & DEVELOPERS

Zone — HAC

Tp — 3C

Village — Sangasar

Sr No — 26

Fp No — 346/P

Area — 14520 Sq. Yds

Road — 55 Mtrs

Dholera Industrial City (DICDL)